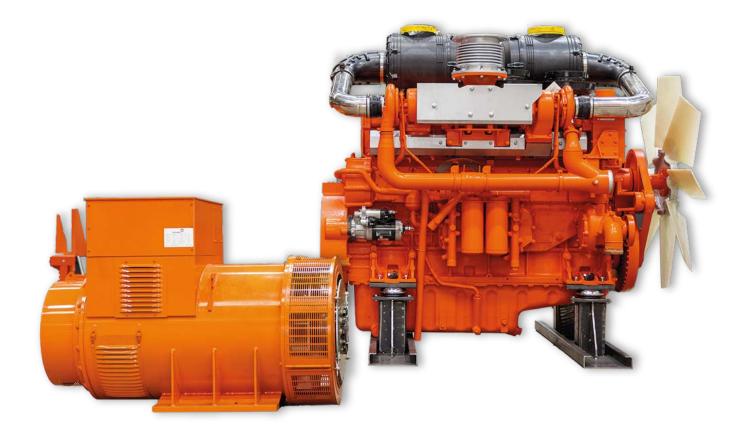

# **GRUPEL**

**GRUPEL + GRUPEL** power generators are made up of our own brand components, designed by our Product Development and Innovation Team. With engines up to 1400kVA, highly efficient alternators and multiversed controllers, these products offer quality, reliability and flexibility at very competitive prices.

#### 02. ENGINE

Up to 1400kVA Electronic regulation Available in 50 and 60Hz ISO 8528 abiding