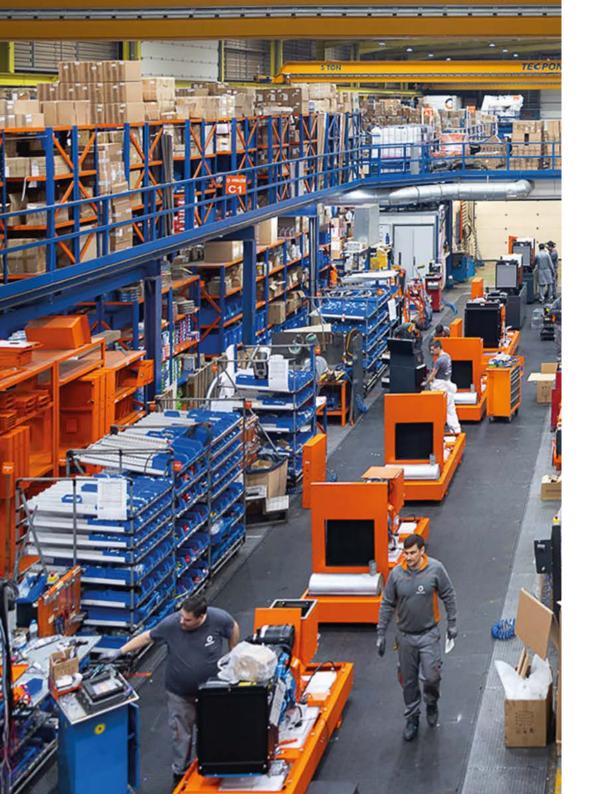

- **⊘** 11.200 m2 of production and wharehouse area;
- **⊘** State-of-the-art technology & machinery;
- Production capacity of more than 100 gensets per week;
- Agility with more than 2000 engines & alternators in stock;
- Full production flow, from metal cutting and painting to assembly and electrification;
- **Worldwide presence.**