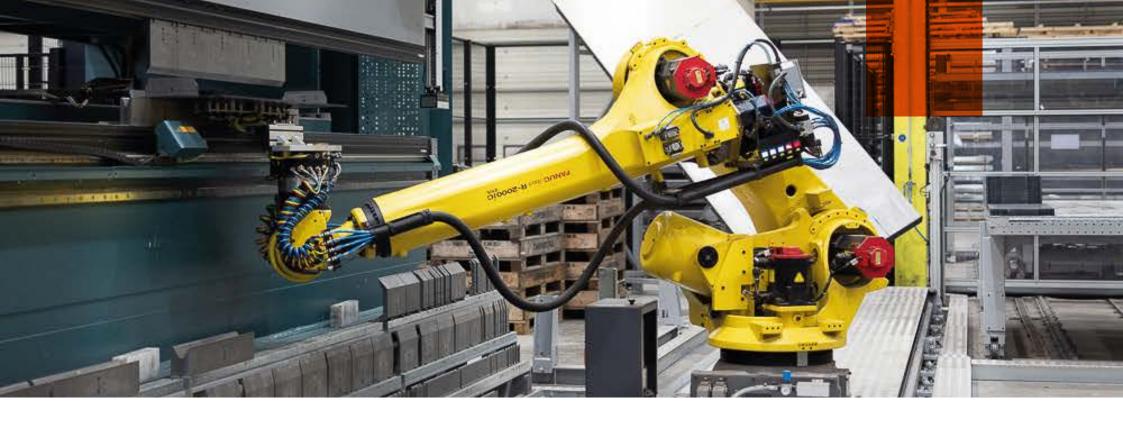

- **⊘** 11.200 m2 of production and wharehouse area;
- **⊘** State-of-the-art technology & machinery;
- Production capacity of more than 100 gensets per week;
- Agility with more than 2000 engines & alternators in stock;
- Full production flow, from metal cutting and painting to assembly and electrification;
- **Worldwide presence.**